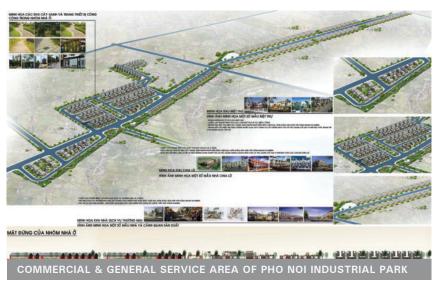

#### Completed and on-going projects invested and managed by the Company

- VC2 Golden Silk New urban (Kim Van Kim Lu) Hoang Mai District, Hanoi
- VINA2 Ecological residential area Phuc Yen, Vinh Phuc
- Quang Minh Villas and Gardens Me Linh, Hanoi
- Trung Van Village No.1 and No.2 Residential Building Tu Liem, Hanoi
- Xuan Dinh High high-rise buildings Tu Liem, Hanoi
- Dong Ngac semi-detached housing area Tu Liem, Hanoi
- Hong Ha apartment block Ha Long City, Quang Ninh
- Head office and offices for lease of VINA2 at 52 Lac Long Quan, Tay Ho District, Hanoi
- Shopping mall and residential area at Pho Noi industrial park Yen My, Hung Yen
- Besides, the Company is making surveys and planning for some other real estate and production projects.