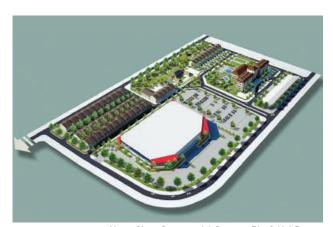

#### Completed and on-going projects invested and managed by the Company

- VC2 Golden Silk New urban (Kim Van Kim Lu) Hoang Mai District, Hanoi
- VINA2 Ecological residential area Phuc Yen, Vinh Phuc
- Quang Minh Villas and Gardens Me Linh, Hanoi
- Trung Van Village No.1 and No.2 Residential Building Tu Liem, Hanoi
- Xuan Dinh High high-rise buildings Tu Liem, Hanoi
- Dong Ngac semi-detached housing area Tu Liem, Hanoi
- Hong Ha apartment block Ha Long City, Quang Ninh
- Head office and offices for lease of VINA2 at 52 Lac Long Quan, Tay Ho District, Hanoi
- Shopping mall and residential area at Pho Noi industrial park Yen My, Hung Yen
- Besides, the Company is making surveys and planning for some other real estate and production projects.