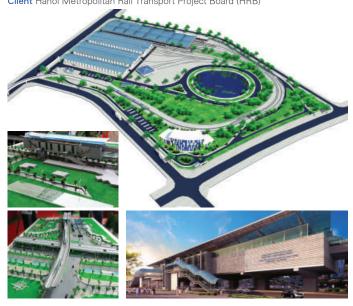

#### Bridge, road and infrastructure projects

Thang Long Avenue; Hanoi Pilot Light Metro Line Project – DEPOT package (Section Nhon - Hanoi railway station); National Highway 1Afrom Pho Vinh to Quang Ngai; National Highway No.6 from Hoa Binh to Son La; Improvement of National Highway 1, part Ngo Gia Tu; National Highway No.48; Rural Roads of Hoa Binh Province; Rural Road of Nam Dinh Province; Road project from Thuy Phuong to Thuong Cat, Tu Liem, Hanoi; Western Road in Dung Quat Industrial Park; Infrastructure Works of Thang Long Industrial Park No. II; Infrastructures of South Cong River Resettlement area; and Infrastructures of the auction land in Long Bien District etc.