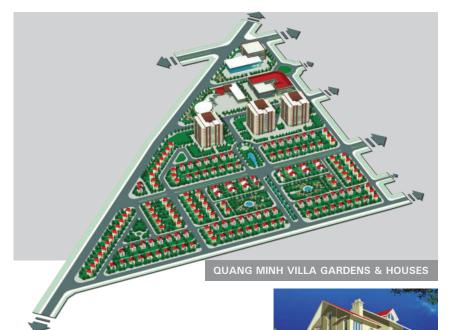

#### Completed and on-going projects invested and managed by the Company

- VC2 Golden Silk New urban (Kim Van Kim Lu) Hoang Mai District, Hanoi
- VINA2 Ecological residential area Phuc Yen, Vinh Phuc
- Quang Minh Villas and Gardens Me Linh, Hanoi
- Trung Van Village No.1 and No.2 Residential Building Tu Liem, Hanoi
- Xuan Dinh High high-rise buildings Tu Liem, Hanoi
- Dong Ngac semi-detached housing area Tu Liem, Hanoi
- Hong Ha apartment block Ha Long City, Quang Ninh
- Head office and offices for lease of VINA2 at 52 Lac Long Quan, Tay Ho District, Hanoi
- Shopping mall and residential area at Pho Noi industrial park Yen My, Hung Yen
- Besides, the Company is making surveys and planning for some other real estate and production projects.