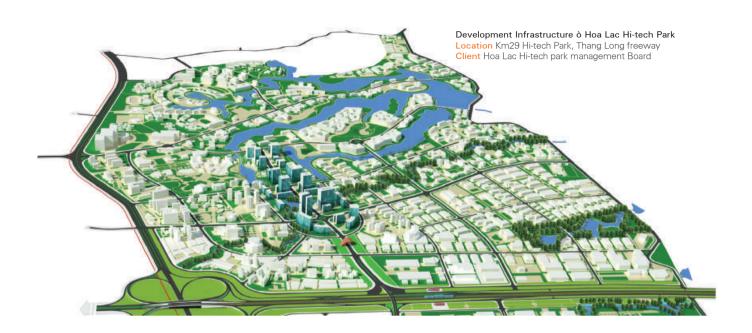

#### Completed and on-going projects invested and managed by the Company

- VC2 Golden Silk New urban (Kim Van Kim Lu) Hoang Mai District, Hanoi
- VINA2 Ecological residential area Phuc Yen, Vinh Phuc
- Quang Minh Villas and Gardens Me Linh, Hanoi
- Trung Van Village No.1 and No.2 Residential Building Tu Liem, Hanoi
- Xuan Dinh High high-rise buildings Tu Liem, Hanoi
- Dong Ngac semi-detached housing area Tu Liem, Hanoi
- Hong Ha apartment block Ha Long City, Quang Ninh
- Head office and offices for lease of VINA2 at 52 Lac Long Quan, Tay Ho District, Hanoi
- Shopping mall and residential area at Pho Noi industrial park Yen My, Hung Yen
- Besides, the Company is making surveys and planning for some other real estate and production projects.