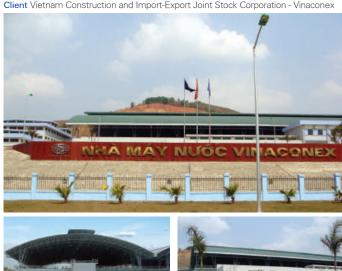

#### Electricity stations, high-voltage power lines and water supply plants, water supply and drainage systems

Power line and electricity station 35KV/0.4 of Tuyen Quang Province; Yen Son electricity station; Song Da Water Supply Plant; Cao Dinh Water Supply Plant; Nam Du Water Supply Plant; Nam Dinh Water Supply System; Ngan Son Water Supply System; Raw Water conveyance pipe line DN1600 under the water supply project for satellite cities of Son Tay – Hoa Lac – Hanoi; Construction, erection and installation of water treatment plant, raw water pipeline, intake works & intake pump station under the Hai Duong city Water Supply System, for stage 2006-2010; Truc Bach waste water treatment station, etc.